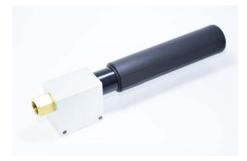

## **Vacuum Pump**

## Vacuum Pump

- Our vacuum pump you will find in the nozzle 2 mm.
- Our vacuum pump use for generate vacuum by compress air.
- Optimized for all handling application

Vacuum pump high vacuum level