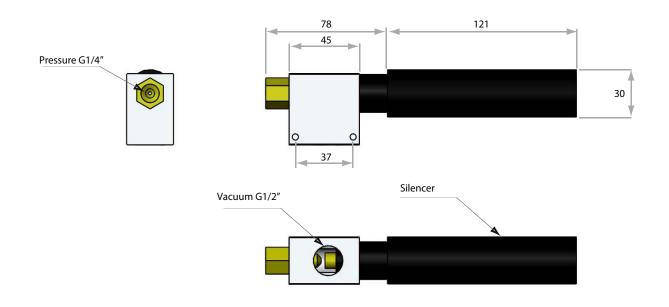

## **Order Information**

| Picture | Ariticle<br>no. | Operate pressure (bar) | Air<br>Consumpt.<br>(I/min) | Suction<br>rate<br>( I/min ) | Vacuum<br>level<br>( bar ) | Color  | Dimension in mm  |
|---------|-----------------|------------------------|-----------------------------|------------------------------|----------------------------|--------|------------------|
|         | ASP20-04HV      | 4                      | 180                         | 125                          | - 0.85                     | Silver | Please see below |

For more diameter on request

For more information and dimensions please contact sales@flexyvacuumcups.com