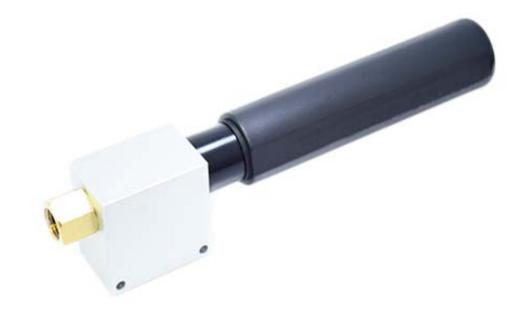

## **Vacuum Pump**

## Vacuum Pump

- Our vacuum pump you will find in the nozzle 2 mm.
- Our vacuum pump use for generate vacuum by compress air.
- Optimized for all handling application

Vacuum pump high vacuum level

## **Order Information**

| Picture | Ariticle<br>no. | Operate pressure (bar) | Air<br>Consumpt.<br>(I/min) | Suction<br>rate<br>( I/min ) | Vacuum<br>level<br>( bar ) | Color  | Dimension in mm  |
|---------|-----------------|------------------------|-----------------------------|------------------------------|----------------------------|--------|------------------|
|         | ASP20-04HV      | 4                      | 180                         | 125                          | - 0.85                     | Silver | Please see below |