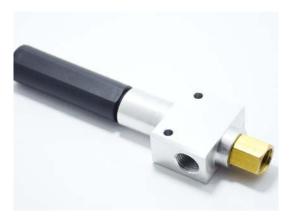

## Vacuum Pump

- Our vacuum pump you will find in the nozzle 1.5 mm.
- Our vacuum pump use for generate vacuum by compresse air.
- Optimized for all handling application

Vacuum pump high vacuum level

## **Order Information**

| Picture | Ariticle<br>no. | Operate pressure (bar) | Air<br>Consumpt.<br>(I/min) | Suction<br>rate<br>(I/min) | Vacuum<br>level<br>( bar ) | Color  | Dimension in mm  |
|---------|-----------------|------------------------|-----------------------------|----------------------------|----------------------------|--------|------------------|
|         | ASP15-02HV      | 5                      | 85                          | 70                         | - 0.85                     | Silver | Please see below |