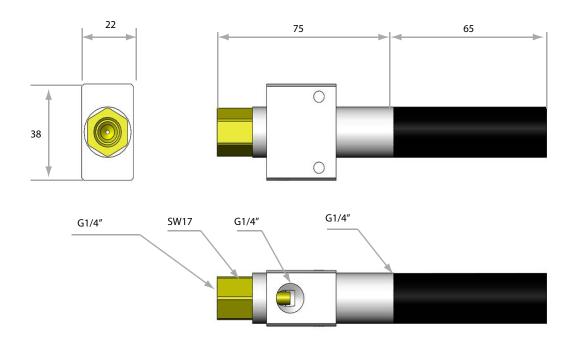

## **Order Information**

| Picture | Ariticle<br>no. | Operate pressure (bar) | Air<br>Consumpt.<br>(I/min) | Suction<br>rate<br>(I/min) | Vacuum<br>level<br>( bar ) | Color  | Dimension in mm  |
|---------|-----------------|------------------------|-----------------------------|----------------------------|----------------------------|--------|------------------|
|         | ASP15-02HV      | 5                      | 85                          | 70                         | - 0.85                     | Silver | Please see below |

For more dimeter on request

For more information and dimensions please contact sales@flexyvacuumcups.com