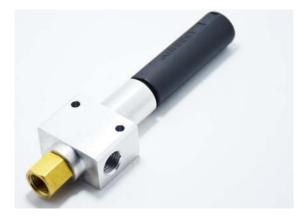

## Vacuum Pump

- Our vacuum pump you will find in the nozzle 1.5 mm.
- Our vacuum pump use for generate vacuum by compresse air.
- Optimized for all handling application

Vacuum pump high vacuum level

## **Order Information**

| Picture | Ariticle<br>no. | Operate pressure (bar) | Air<br>Consumpt.<br>(I/min) | Suction<br>rate<br>(I/min) | Vacuum<br>level<br>( bar ) | Color  | Dimension in mm  |
|---------|-----------------|------------------------|-----------------------------|----------------------------|----------------------------|--------|------------------|
|         | ASP15-02HV      | 5                      | 85                          | 70                         | - 0.85                     | Silver | Please see below |