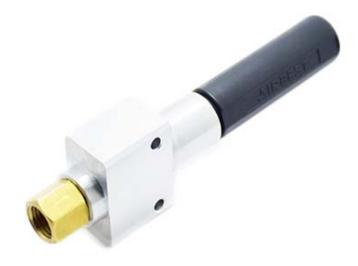

## Vacuum Pump

- Our vacuum pump you will find in the nozzle 1.5 mm.
- Our vacuum pump use for generate vacuum by compresse air.
- Optimized for all handling application

Vacuum pump high vacuum level

## **Order Information**

| Picture | Ariticle<br>no. | Operate pressure (bar) | Air<br>Consumpt.<br>(I/min) | Suction<br>rate<br>(I/min) | Vacuum<br>level<br>( bar ) | Color  | Dimension in mm  |
|---------|-----------------|------------------------|-----------------------------|----------------------------|----------------------------|--------|------------------|
|         | ASP15-02HV      | 5                      | 85                          | 70                         | - 0.85                     | Silver | Please see below |